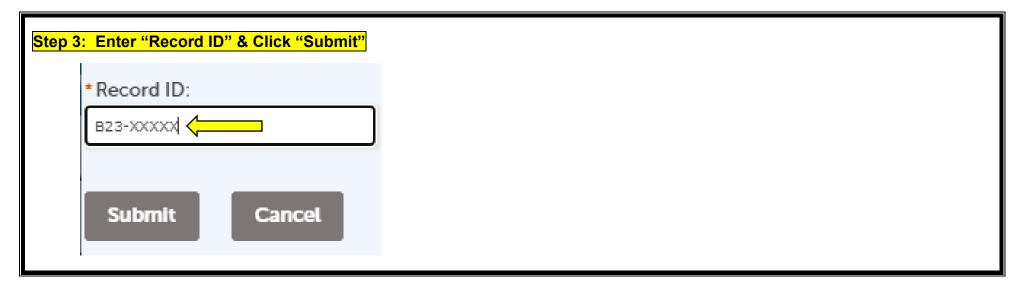

Learn how to access the Accela Citizens Access (ACA) Record Workflow Comments Report below.

Step 1: Login to Accela Citizens Access (ACA) at the Link Above

**OR** 

| Step 5: View All Comments Related to the Record                                                                                                                                                                   |
|-------------------------------------------------------------------------------------------------------------------------------------------------------------------------------------------------------------------|
| Comments for Record: B23-XXXXX                                                                                                                                                                                    |
| Application Submittal: Closed via Auto-Route Process                                                                                                                                                              |
| Plans Distribution:<br>Closed via Auto-Route Process                                                                                                                                                              |
| Residential Electrical Review: The electrical load calcs show 140.32 amps for the residence, the proposed 125 amp buss with a 100 amp main breaker is not sufficient for the house.                               |
| Residential Solar Review: Hello,                                                                                                                                                                                  |
| Your solar plans have been reviewed but not approved. Please provide the following information:                                                                                                                   |
| Residential Electrical Requirements – Reviewed by@fresno.gov                                                                                                                                                      |
| 1. The electrical load calcs show 140.32 amps for the residence, the proposed 125 amp buss with a 100 amp main breaker is not sufficient for the house.                                                           |
| Please revise plans and resubmit thru our Accela Citizens Access (ACA) website with an addendum to this permit number. If you have any questions on how to resubmit your revisions, see our ACA tutorial video at |
| Thank you.                                                                                                                                                                                                        |
| Permit Issuance: Auto issuing permit                                                                                                                                                                              |
| Inspection: Updated via script.                                                                                                                                                                                   |
| Extended Workflow Comments:                                                                                                                                                                                       |
| There were no extended workflow comments found for this record.                                                                                                                                                   |
|                                                                                                                                                                                                                   |