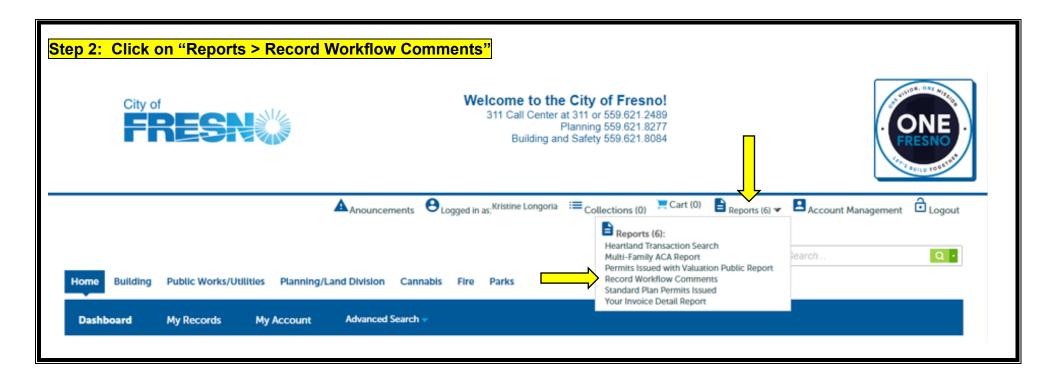

Learn how to access the Accela Citizens Access (ACA) Record Workflow Comments Report below.

Step 1: Login to Accela Citizens Access (ACA) at the Link Above

**OR** 

| Step 5: View All Comments Related to the Record                                                                                                                                                                   |
|-------------------------------------------------------------------------------------------------------------------------------------------------------------------------------------------------------------------|
| Comments for Record: B23-XXXXX                                                                                                                                                                                    |
| Application Submittal: Closed via Auto-Route Process                                                                                                                                                              |
| Plans Distribution:<br>Closed via Auto-Route Process                                                                                                                                                              |
| Residential Electrical Review: The electrical load calcs show 140.32 amps for the residence, the proposed 125 amp buss with a 100 amp main breaker is not sufficient for the house.                               |
| Residential Solar Review: Hello,                                                                                                                                                                                  |
| Your solar plans have been reviewed but not approved. Please provide the following information:                                                                                                                   |
| Residential Electrical Requirements – Reviewed by@fresno.gov                                                                                                                                                      |
| 1. The electrical load calcs show 140.32 amps for the residence, the proposed 125 amp buss with a 100 amp main breaker is not sufficient for the house.                                                           |
| Please revise plans and resubmit thru our Accela Citizens Access (ACA) website with an addendum to this permit number. If you have any questions on how to resubmit your revisions, see our ACA tutorial video at |
| Thank you.                                                                                                                                                                                                        |
| Permit Issuance: Auto issuing permit                                                                                                                                                                              |
| Inspection: Updated via script.                                                                                                                                                                                   |
| Extended Workflow Comments:                                                                                                                                                                                       |
| There were no extended workflow comments found for this record.                                                                                                                                                   |
|                                                                                                                                                                                                                   |